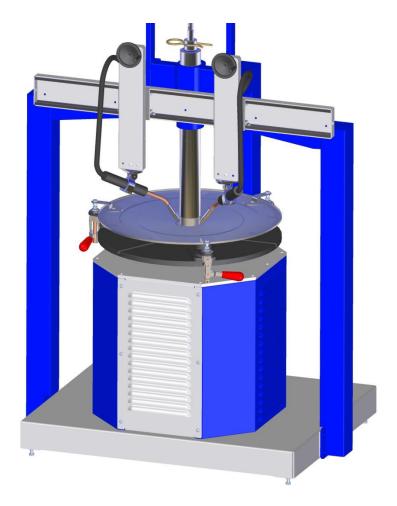

#### Utilization:

Semi-automatic welding machine OP-200/90-VS is a single technological machinery designed for welding three different types of shields of washing drums from stainless steel sheet with a thickness of 1.5 - 3 mm of diameter 600-700 mm.

#### **Operating alternatives of machine:**

- welding with two burners simultaneously
- the possibility of welding individual parts of the product together
- the possibility of making the product in one cycle without removing production equipment
- rapid adjustment of welding torches in three positions
- the possibility of changing the welding parameters during welding
- possibility of changing the rotation speed during the welding cycle
- possibility of quick change of clamping preparations for different types of shields
- the possibility of transferring to automatic welding cycle

#### Technical description of device:

- rotating unit is driven by an AC electric motor with a gearbox with continuous speed control of 2.5 mm / sec to 500 mm / sec. Speed control is done by the frequency converter and limit sensors.
- clamping unit of the shaft of the product with a pneumatic cylinder and a protective cover
- Equipment for two industrial burners MAG with rapid change of positioning for the three types of circular welds
- Control unit
- Clamping preparation with centering of the product and pneumatic clamping of the product with exchangeable clamping jaws