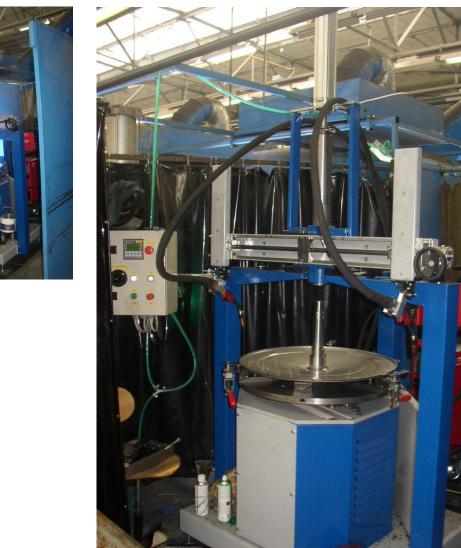

#### Utilization:

Semi-automatic welding machine OP-200/90-VS is a single technological machinery designed for welding three different types of shields of washing drums from stainless steel sheet with a thickness of 1.5 - 3 mm of diameter 600-700 mm.

#### **Operating alternatives of machine:**

- welding with two burners simultaneously
- the possibility of welding individual parts of the product together
- the possibility of making the product in one cycle without removing production equipment
- rapid adjustment of welding torches in three positions
- the possibility of changing the welding parameters during welding
- possibility of changing the rotation speed during the welding cycle
- possibility of quick change of clamping preparations for different types of shields
- the possibility of transferring to automatic welding cycle

#### Technical description of device:

- rotating unit is driven by an AC electric motor with a gearbox with continuous speed control of 2.5 mm / sec to 500 mm / sec. Speed control is done by the frequency converter and limit sensors.
- clamping unit of the shaft of the product with a pneumatic cylinder and a protective cover
- Equipment for two industrial burners MAG with rapid change of positioning for the three types of circular welds
- Control unit
- Clamping preparation with centering of the product and pneumatic clamping of the product with exchangeable clamping jaws