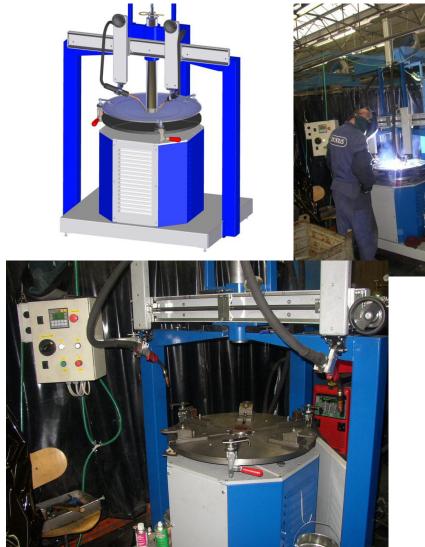

#### Utilization:

Semi-automatic welding machine OP-200/90-VS is a single technological machinery designed for welding three different types of shields of washing drums from stainless steel sheet with a thickness of 1.5 - 3 mm of diameter 600-700 mm.

#### **Operating alternatives of machine:**

- welding with two burners simultaneously
- the possibility of welding individual parts of the product together
- the possibility of making the product in one cycle without removing production equipment
- rapid adjustment of welding torches in three positions
- the possibility of changing the welding parameters during welding
- possibility of changing the rotation speed during the welding cycle
- possibility of quick change of clamping preparations for different types of shields
- the possibility of transferring to automatic welding cycle

#### Technical description of device:

- rotating unit is driven by an AC electric motor with a gearbox with continuous speed control of 2.5 mm / sec to 500 mm / sec. Speed control is done by the frequency converter and limit sensors.
- clamping unit of the shaft of the product with a pneumatic cylinder and a protective cover
- Equipment for two industrial burners MAG with rapid change of positioning for the three types of circular welds
- Control unit
- Clamping preparation with centering of the product and pneumatic clamping of the product with exchangeable clamping jaws